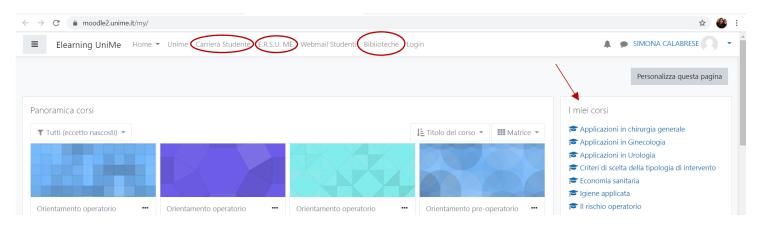

In the E-learning section, you will find the didactic material (videos, books, slides) shared by your professors, just by clicking on "I miei corsi".

Having access to the Elearning UniMe will also give you a direct access to your personal career page ("Carriera Studente"), as well as facilities like ERSU (responsible for scholarships and dormitories) and Biblioteche (University online Library where you can look for scientific papers).