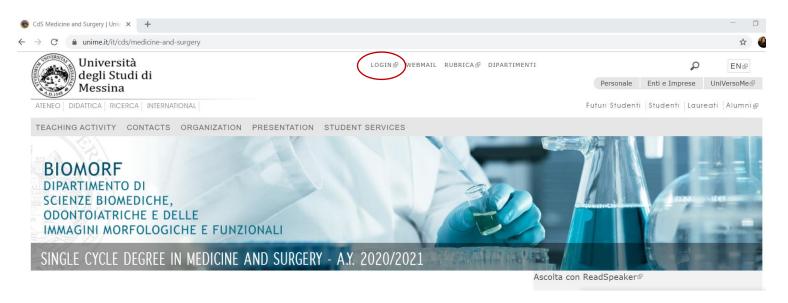

In order to access the E-learning page, you can log in from the CdS Medicine and Surgery University page (https://www.unime.it/it/cds/medicine-and-surgery):

You will then be asked to insert your institutional email (<a href="mailto:codicefiscale@studenti.unime.it">codicefiscale@studenti.unime.it</a>) and your esse3 password: