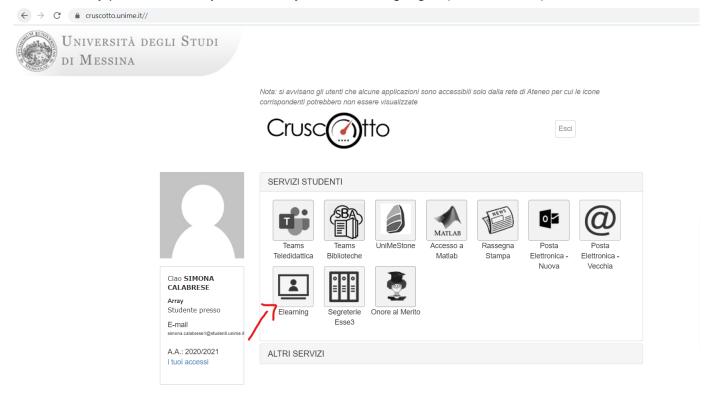

You will be redirected to your "cruscotto", where you can find the online rooms for lessons and exams by clicking on "Teams Teledidattica". You can also have access to the new "Rosetta Stone" University platform where you can freely learn new languages ("UniMeStone").