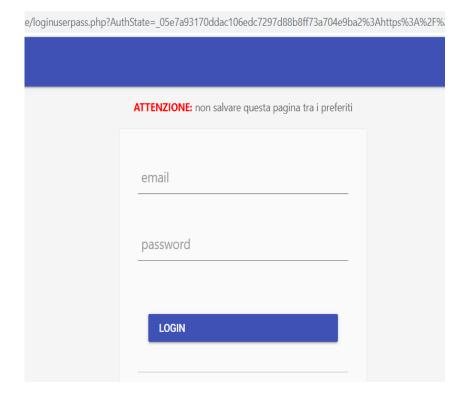

In order to access the E-learning page, you can log in from the CdS Medicine and Surgery University page (https://www.unime.it/it/cds/medicine-and-surgery):

You will then be asked to insert your institutional email (<a href="mailto:codicefiscale@studenti.unime.it">codicefiscale@studenti.unime.it</a>) and your esse3 password: