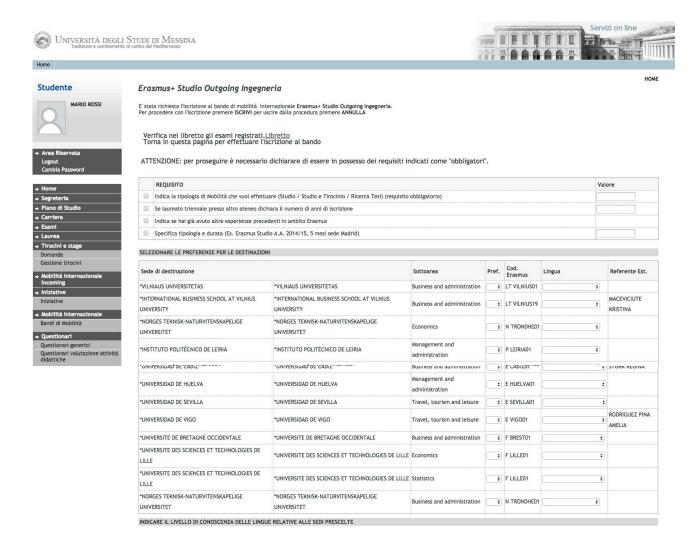

In the left column choose BANDI DI MOBILITA' under the heading MOBILITA' INTERNAZIONALE

The Call for your Department will appear in the table "Ambito Mobilità".

In the right column "Azioni", click on the magnifying glass to begin filling out the online application.

Click on "Iscrizione al Bando"

Before starting the application it is mandatory to indicate some important information in the section "REQUISITO"

It is necessary to choose the type of mobility that you are applying for: Study ("Studio"); Study + traineeship: combined mobility ("Studio+Tirocinio: mobilità combinata); or Thesis research ("Ricerca tesi"). You must also declare any previous Erasmus+ mobility experience (esperienze precedenti in ambito mobilità Erasmus).

(Mandatory requirements)

Now, it is possible to choose destinations in order of preference, being aware that any of the chosen destinations could be assigned. It is also necessary to pay attention to the language competency level required by the host institution.

**ATTENTION!** If the language competence required by a chosen host institution does not coincide with the declared level, the application will be blocked and not allowed to go forward.

2016 © by KION a CINECA Company | Informativa utilizzo cookie

| *UNIVERSIDAD DE VIGO  *UNIVERSITE DE BRETAGNE OCCIDENTALE  *UNIVERSITE DES SCIENCES ET TECHNOLOGIES DE LILLE  *UNIVERSITE DES SCIENCES ET TECHNOLOGIES DE LILLE  *NORGES TEKNISK-NATURVITENSKAPELIGE |                             | ;<br>;  | E VIGO01  F BREST01  F LILLE01        | ÷                                | AMELIA                           |
|------------------------------------------------------------------------------------------------------------------------------------------------------------------------------------------------------|-----------------------------|---------|---------------------------------------|----------------------------------|----------------------------------|
| *UNIVERSITE DES SCIENCES ET TECHNOLOGIES DE LILLE *UNIVERSITE DES SCIENCES ET TECHNOLOGIES DE LILLE *NORGES TEKNISK-NATURYITENSKAPELIGE                                                              | Economics                   | •       | F LILLE01                             |                                  |                                  |
| *UNIVERSITE DES SCIENCES ET TECHNOLOGIES DE LILLE *NORGES TEKNISK-NATURVITENSKAPELIGE                                                                                                                |                             |         |                                       | *)                               |                                  |
| *NORGES TEKNISK-NATURVITENSKAPELIGE                                                                                                                                                                  | Statistics                  |         |                                       |                                  |                                  |
|                                                                                                                                                                                                      |                             |         | F LILLE01                             | *                                |                                  |
| UNIVERSITET                                                                                                                                                                                          | Business and administration | ÷       | N TRONDHE01                           | *)                               |                                  |
| RELATIVE ALLE SEDI PRESCELTE                                                                                                                                                                         | ė.                          |         |                                       |                                  | 30                               |
| •                                                                                                                                                                                                    |                             |         |                                       |                                  |                                  |
| 28 12                                                                                                                                                                                                |                             | Hodia n | andersta voti: 78 3                   |                                  |                                  |
| 0,12                                                                                                                                                                                                 | ,                           | nedia p | onderata voti. 20,3                   |                                  |                                  |
|                                                                                                                                                                                                      |                             |         | Annulla                               |                                  |                                  |
|                                                                                                                                                                                                      | 28,12                       | 9 9     | 1 1 1 1 1 1 1 1 1 1 1 1 1 1 1 1 1 1 1 | 28,12 Media ponderata voti: 28,3 | 28,12 Media ponderata voti: 28,3 |

After selecting the destinations, choose the level of language knowledge that will be confirmed by uploading the document on the next screen. Insert any useful information in the area "dichiarazioni aggiuntive" and click on "ISCRIVI".