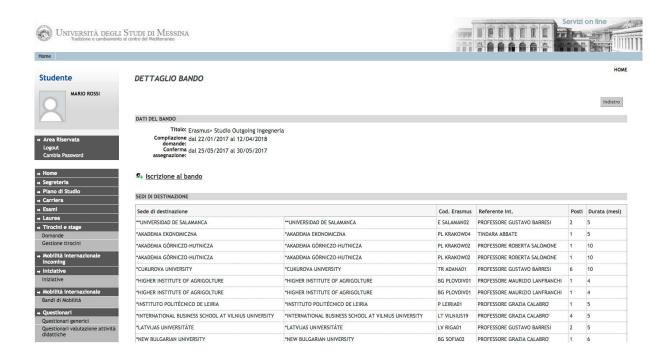

(Mandatory requirements)

Now, it is possible to choose destinations in order of preference, being aware that any of the chosen destinations could be assigned. It is also necessary to pay attention to the language competency level required by the host institution.

**ATTENTION!** If the language competence required by a chosen host institution does not coincide with the declared level, the application will be blocked and not allowed to go forward.

2016 © by KION a CINECA Company | Informativa utilizzo cookie