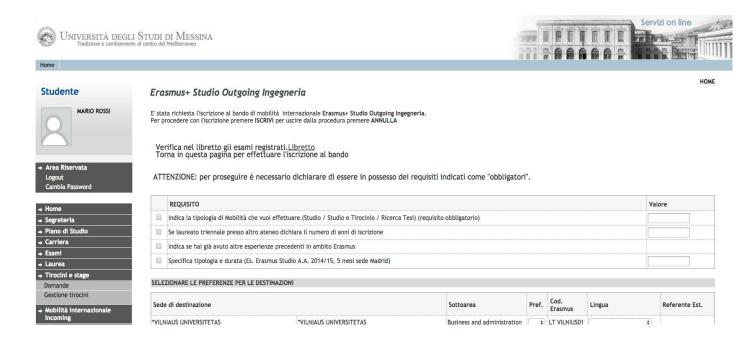

Click on "Iscrizione al Bando"

Before starting the application it is mandatory to indicate some important information in the section "REQUISITO"

It is necessary to choose the type of mobility that you are applying for: Study ("Studio"); Study + traineeship: combined mobility ("Studio+Tirocinio: mobilità combinata); or Thesis research ("Ricerca tesi"). You must also declare any previous Erasmus+ mobility experience (esperienze precedenti in ambito mobilità Erasmus).

(Mandatory requirements)

Now, it is possible to choose destinations in order of preference, being aware that any of the chosen destinations could be assigned. It is also necessary to pay attention to the language competency level required by the host institution.

| *UNIVERSIDAD DE VIGO  *UNIVERSITE DE BRETAGNE OCCIDENTALE  *UNIVERSITE DES SCIENCES ET TECHNOLOGIES DE LILLE  *UNIVERSITE DES SCIENCES ET TECHNOLOGIES DE LILLE  *NORGES TEKNISK-NATURVITENSKAPELIGE |                             | ;<br>;  | E VIGO01  F BREST01  F LILLE01        | ÷                                | AMELIA                           |
|------------------------------------------------------------------------------------------------------------------------------------------------------------------------------------------------------|-----------------------------|---------|---------------------------------------|----------------------------------|----------------------------------|
| *UNIVERSITE DES SCIENCES ET TECHNOLOGIES DE LILLE *UNIVERSITE DES SCIENCES ET TECHNOLOGIES DE LILLE *NORGES TEKNISK-NATURYITENSKAPELIGE                                                              | Economics                   | •       | F LILLE01                             |                                  |                                  |
| *UNIVERSITE DES SCIENCES ET TECHNOLOGIES DE LILLE *NORGES TEKNISK-NATURVITENSKAPELIGE                                                                                                                |                             |         |                                       | *)                               |                                  |
| *NORGES TEKNISK-NATURVITENSKAPELIGE                                                                                                                                                                  | Statistics                  |         |                                       |                                  |                                  |
|                                                                                                                                                                                                      |                             |         | F LILLE01                             | *                                |                                  |
| UNIVERSITET                                                                                                                                                                                          | Business and administration | ÷       | N TRONDHE01                           | *)                               |                                  |
| RELATIVE ALLE SEDI PRESCELTE                                                                                                                                                                         | ė.                          |         |                                       |                                  | 30                               |
| •                                                                                                                                                                                                    |                             |         |                                       |                                  |                                  |
| 28 12                                                                                                                                                                                                |                             | Hodia n | andersta voti: 78 3                   |                                  |                                  |
| 0,12                                                                                                                                                                                                 | ,                           | nedia p | onderata voti. 20,3                   |                                  |                                  |
|                                                                                                                                                                                                      |                             |         | Annulla                               |                                  |                                  |
|                                                                                                                                                                                                      | 28,12                       | 9 9     | 1 1 1 1 1 1 1 1 1 1 1 1 1 1 1 1 1 1 1 | 28,12 Media ponderata voti: 28,3 | 28,12 Media ponderata voti: 28,3 |