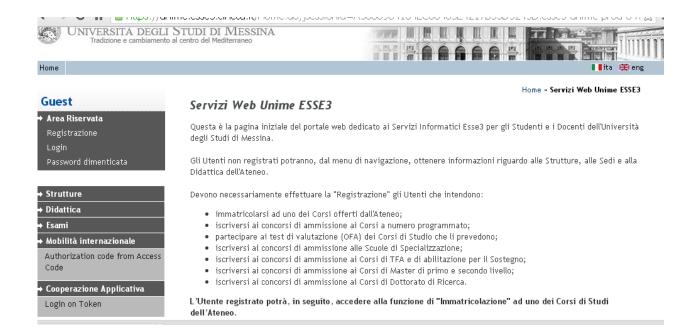

Identification of applicants is ascertained through the use of the personal credentials used to activate the system. Declarations will be verified according to law.

To access your Reserved UNIME esse3 area go to this link: https://unime.esse3.cineca.it/Home.do Click on LOGIN and insert: USER NAME AND PASSWORD