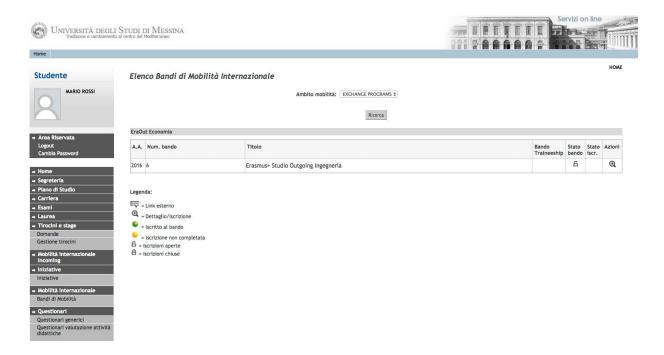

In the left column choose BANDI DI MOBILITA' under the heading MOBILITA' INTERNAZIONALE

The Call for your Department will appear in the table "Ambito Mobilità".

In the right column "Azioni", click on the magnifying glass to begin filling out the online application.