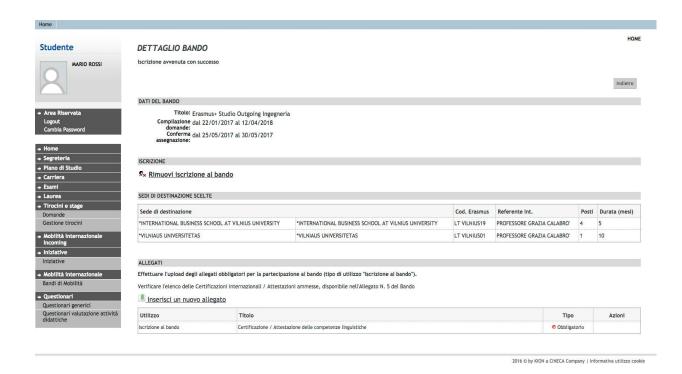

**ATTENTION!** Only the certifications/self-certifications listed in Art. 2.3 of the call will be considered valid.

If everything has been completed correctly, the following statement will appear:

## ISCRIZIONE CON SUCCESSO (successful application)

In this phase it is possible to check the accuracy of the data entered and the completion of the attached documents. In case it is necessary to cancel the application, choose "RIMUOVI ISCRIZIONE AL BANDO".

Before finishing the application it is necessary to upload the own language certifications/selfcertifications: select "inserire un nuovo allegato", press "Sfoglia" to upload the file (mandatory pdf form) from your own pc and then click "Allega".

ATTENTION! If the student has more than one language certification/selfcertification relating to different languages, these documents must be attached in a SINGLE PDF FILE.

After the upload, you can check if the application was completed correctly by verifying directly your Esse3 account under the heading "Bandi di mobilit{". If a green ball is visible, your application to the Erasmus+Study Call A.A. 2022-23 has been correctly registered.